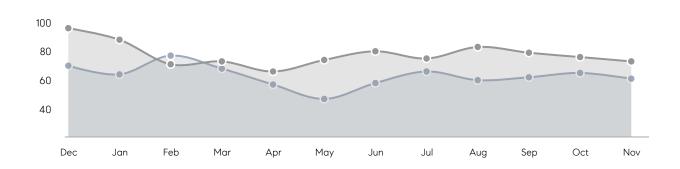

| 105%      |           |
|                | AVERAGE SOLD PRICE | \$348,038 | \$280,045 | 24%       |
|                | # OF CONTRACTS     | 20        | 22        | -9%       |
|                | NEW LISTINGS       | 18        | 24        | -25%      |
| Condo/Co-op/TH | AVERAGE DOM        | -         | -         | -         |
|                | % OF ASKING PRICE  | -         | -         |           |
|                | AVERAGE SOLD PRICE | -         | -         | -         |
|                | # OF CONTRACTS     | 0         | 0         | 0%        |
|                | NEW LISTINGS       | 0         | 1         | 0%        |
|                |                    |           |           |           |

Nov 2022

Nov 2021

% Change

# Irvington

NOVEMBER 2022

### Monthly Inventory





### Contracts By Price Range



### Listings By Price Range



# COMPASS



Compass makes no representations or warranties, express or implied, with respect to future market conditions or prices of residential product at the time the subject property or any competitive property is complete and ready for occupancy or with respect to any report, study, finding, recommendation or other information provided by Compass herein. Moreover, no warranty, express or implied, is made or should be assumed regarding the accuracy, adequacy, completeness, legality, reliability, merchantability or fitness for a particular purpose of any information, in part or whole, contained herein. All material is presented with the understanding that Compass shall not be deemed to provide legal, accounting or other p