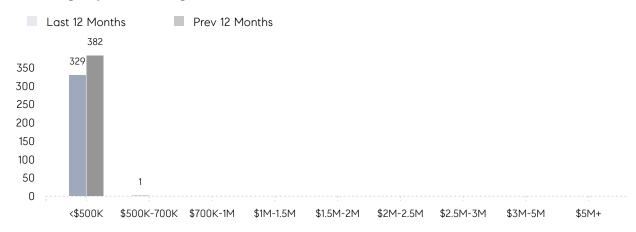

PRICE | \$348,038 | \$280,045 | 24%       |
|                | # OF CONTRACTS     | 20        | 22        | -9%       |
|                | NEW LISTINGS       | 18        | 24        | -25%      |
| Condo/Co-op/TH | AVERAGE DOM        | -         | -         | -         |
|                | % OF ASKING PRICE  | -         | -         |           |
|                | AVERAGE SOLD PRICE | -         | -         | -         |
|                | # OF CONTRACTS     | 0         | 0         | 0%        |
|                | NEW LISTINGS       | 0         | 1         | 0%        |
|                |                    |           |           |           |

Nov 2022

Nov 2021

% Change

# Irvington

NOVEMBER 2022

### Monthly Inventory





### Contracts By Price Range



### Listings By Price Range



# COMPASS



Compass makes no representations or warranties, express or implied, with respect to future market conditions or prices of residential product at the time the subject property or any competitive property is complete and ready for occupancy or with respect to any report, study, finding, recommendation or other information provided by Compass herein. Moreover, no warranty, express or implied, is made or should be assumed regarding the accuracy, adequacy, completeness, legality, reliability, merchantability or fitness for a particular purpose of any information, in part or whole, contained herein. All material is presented with the understanding that Compass shall not be deemed to provide legal, accounting or other professional services. This is not intended to solicit the purch