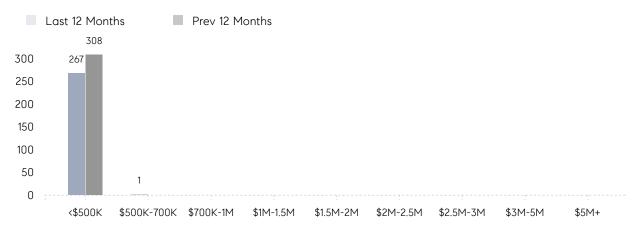

|                | AVERAGE SOLD PRICE | \$348,038 | \$280,045 | 24%       |
|                | # OF CONTRACTS     | 20        | 22        | -9%       |
|                | NEW LISTINGS       | 18        | 24        | -25%      |
| Condo/Co-op/TH | AVERAGE DOM        | -         | -         | -         |
|                | % OF ASKING PRICE  | -         | -         |           |
|                | AVERAGE SOLD PRICE | -         | -         | -         |
|                | # OF CONTRACTS     | 0         | 0         | 0%        |
|                | NEW LISTINGS       | 0         | 1         | 0%        |
|                |                    |           |           |           |

Nov 2022

Nov 2021

% Change

# Irvington

NOVEMBER 2022

### Monthly Inventory





### Contracts By Price Range



### Listings By Price Range



# COMPASS



Compass makes no representations or warranties, express or implied, with respect to future market conditions or prices of residential product at the time the subject property or any competitive property is complete and ready for occupancy or with respect to any report, study, finding, recommendation or other information provided by Compass herein. Moreover, no warranty, express or implied, is made or should be assumed regarding the accuracy, adequacy, completeness, legality, reliability, merchantability or fitness for a particular purpose of any information, in part or whole, contained herein. All material is presented with the understanding that Compass shall not be deemed to provide legal, accounting or other professional services. This is no